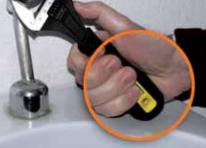

Adjustable wrench:

- > Lightweight - Compact:
- "Stubby"
- **Robust**
- Versatile
- > IREGA 100% quality assured

Lightweight and compact

CHROME VANADIUM steel. Great resistance, minimum wear, unbeatable durability.