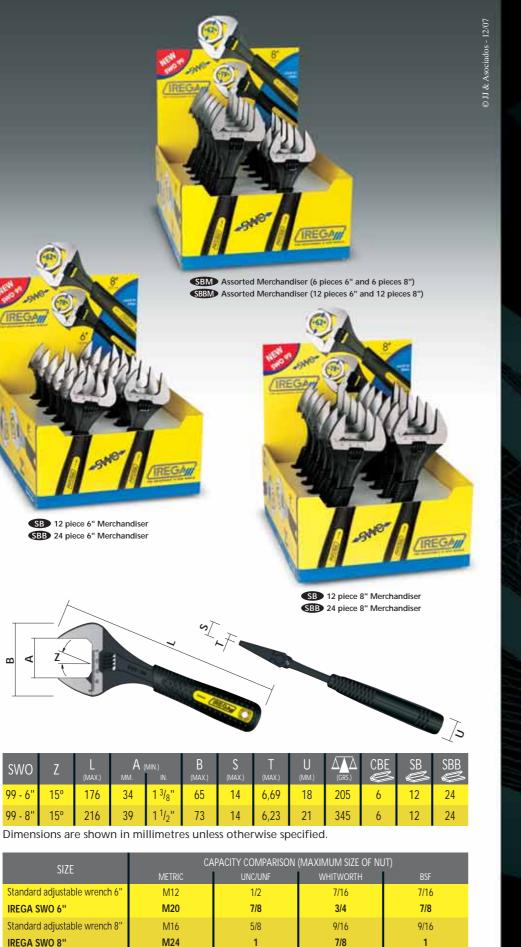

tight spaces.

shank. Great accessibility in

Double security. Threaded Pin and visible Stake for working

under extreme conditions.

torque.

jaw surfaces ensure perfect

Metric measuring scale on jaws for easy presetting and sizing of nuts, bolts, pipes, etc. (also available in inches).

# SWO 99 - 6" SWO 99 - 8"

> 39 mm (1 1/2 in) Super Wide Opening 62% wider than standard adjustable wrenches of similar (8 in) size!

# Lighter weight - 345 grams

50% lighter than standard adjustable wrenches (12") which has smaller opening!

adjustable wrench. Always handy: anytime, anywhere

ErgoTop grip minimizes the risk of accidental damage to fine surfaces