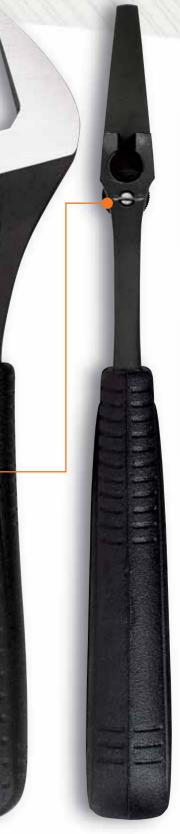

THE ADJUSTABLE IS OUR WORLD

ErgoTop is the world's first adjustable wrench that allows the professional to replace the ergonomic grip, if necessary.

IRE

GAII

Great manoeuvrabil

Thanks to its Super Wide Opening and slim jaw profile, the IREGA SWO model performs where standard adjustable wrenches do not

Special design to work torque / countertorque on reduced and compact areas