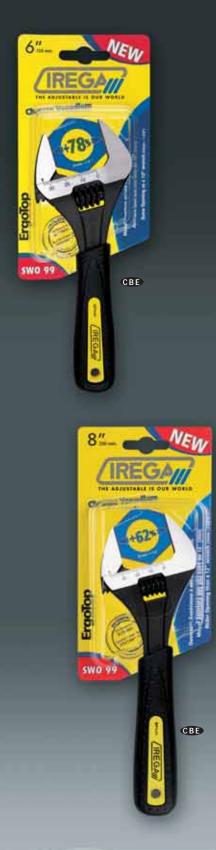

# 34 mm (1 3/8 in) Super Wide Opening <

78% wider than standard adjustable wrenches of similar (6 in) size!

# Lighter weight - 205 grams <

68% lighter than standard adjustable wrenches (12") with similar opening!

almalmalm

IRE

GAII

# SWO 99 - 6" SWO 99 - 8"

> 39 mm (1 1/2 in) Super Wide Opening 62% wider than standard adjustable wrenches of similar (8 in) size!

# Lighter weight - 345 grams

50% lighter than standard adjustable wrenches (12") which has smaller opening!

adjustable wrench. Always handy: anytime, anywhere

ErgoTop grip minimizes the risk of accidental damage to fine surfaces