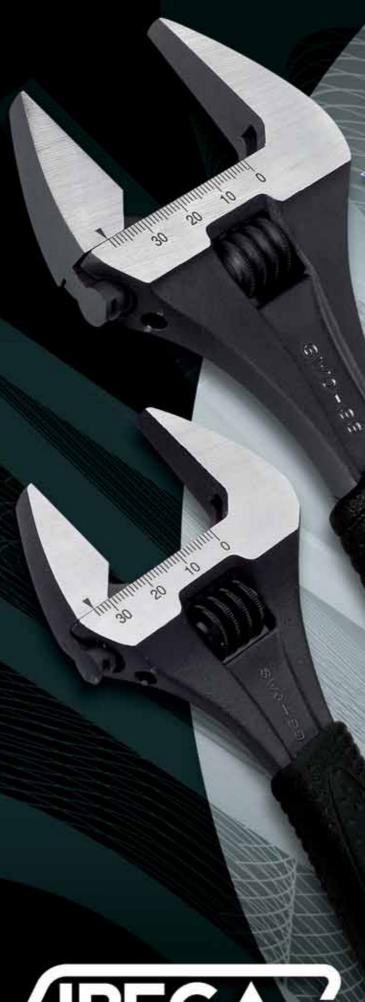

# SIZE MATTERS

V

Ξ

SUPER WIDE OPENING

Absolutely parallel

grip of nut.

Thinner and longer jaws. Top functionality and

Non-protruding jaw

tight spaces.

shank. Great accessibility in

Double security. Threaded Pin and visible Stake for working

under extreme conditions.

torque.

jaw surfaces ensure perfect

Metric measuring scale on jaws for easy presetting and sizing of nuts, bolts, pipes, etc. (also available in inches).

Precision-ground jaw slides ensure smoother action and accurate adjustment

of jaw & handle.