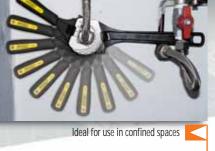

ded Pin and visible Stake for working

under extreme conditions.

torque.

jaw surfaces ensure perfect

Metric measuring scale on jaws for easy presetting and sizing of nuts, bolts, pipes, etc. (also available in inches).

Precision-ground jaw slides ensure smoother action and accurate adjustment

of jaw & handle.

# 34 mm (1 3/8 in) Super Wide Opening <

78% wider than standard adjustable wrenches of similar (6 in) size!

# Lighter weight - 205 grams <

68% lighter than standard adjustable wrenches (12") with similar opening!

almalmalm

IRE

GAII

# SWO 99 - 6" SWO 99 - 8"

> 39 mm (1 1/2 in) Super Wide Opening 62% wider than standard adjustable wrenches of similar (8 in) size!

# Lighter weight - 345 grams

50% lighter than standard adjustable wrenches (12") which has smaller opening!





adjustable wrench. Always handy: anytime, anywhere



ErgoTop grip minimizes the risk of accidental damage to fine surfaces

Adjustable wrench:

- > Lightweight - Compact:
- "Stubby"
- **Robust**
- Versatile
- > IREGA 100% quality assured

Lightweight and compact



CHROME VANADIUM steel. Great resistance, minimum wear, unbeatable durability.



THE ADJUSTABLE IS OUR WORLD



ErgoTop is the world's first adjustable wrench that allows the professional to replace the ergonomic grip, if necessary.



IRE

GAII



Great manoeuvrabil



Thanks to its Super Wide Opening and slim jaw profile, the IREGA SWO model performs where standard adjustable wrenches do not



Special design to work torque / countertorque on reduced and compact areas

## **High performance** universal tool, ideal for:

-